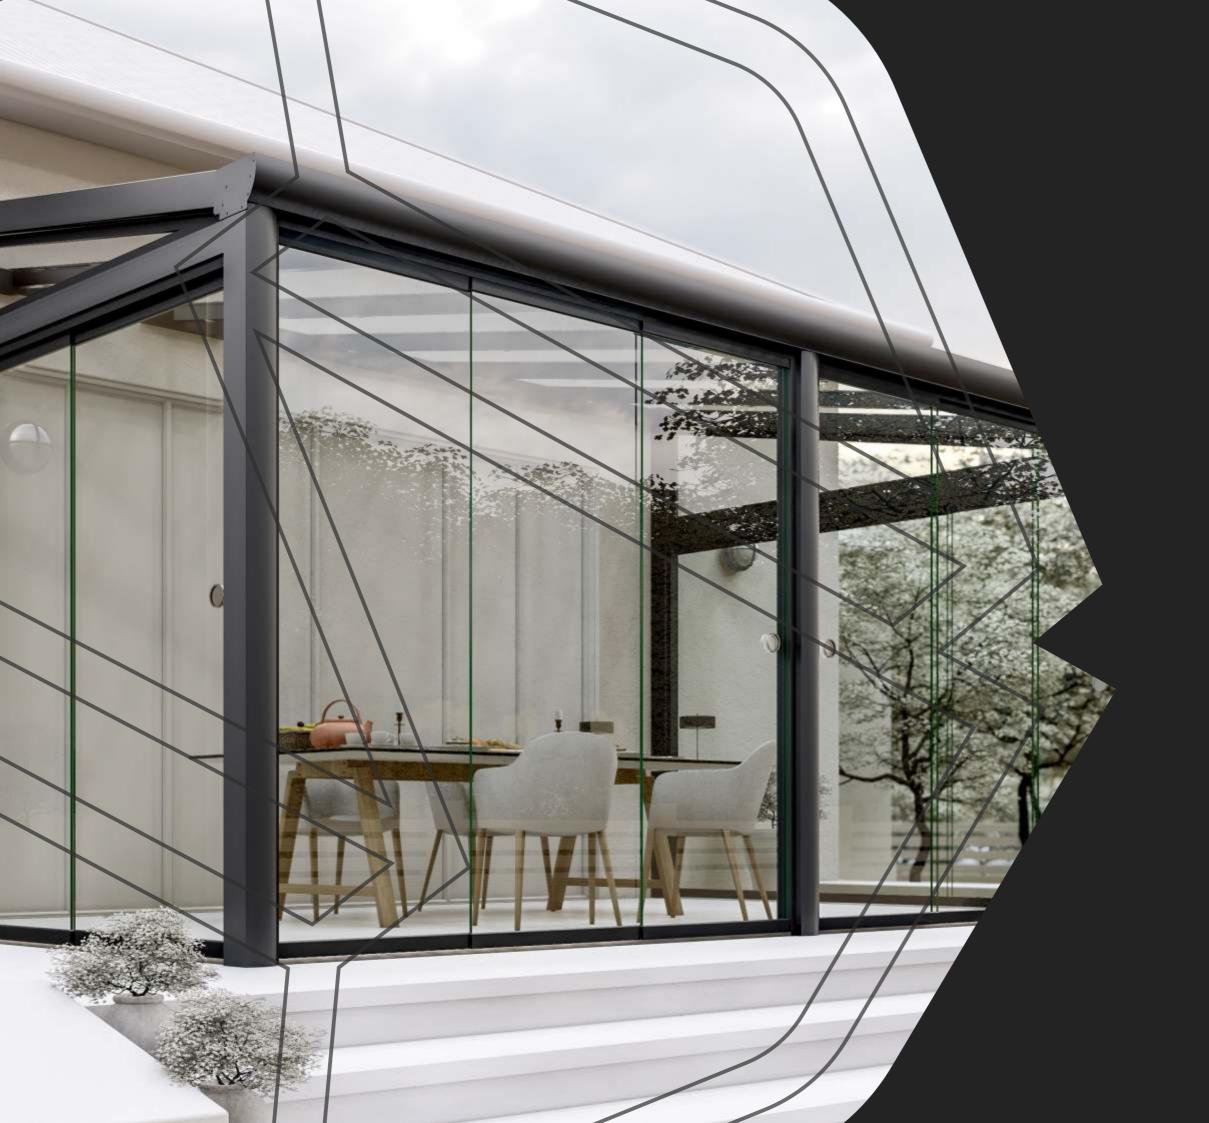

# **URBAN** Assembled in the USA

Sunroom URBAN is all around glass enclosure addition applicable for residential and commercial buildings. It's designed to provide the privilage of enjoying the beauty of outdoors without being affected by the weather elements. Turn your outdoor space into an all season outdoor space. Available multiple glass side enclosure systems make URBAN to fit and match any existing design.

### Without any additional steel structure:

Up to 11' projection No restriction on width Can be attached to existing building

### **APPLICATION** Sunroom, Wintergarden, Decks, Patios, Rooftop

SUNROOM URBAN CLASSIC

**OPTIONAL GLASS RAILING** 

SUNROOM URBAN MODERN

Area weight 2.25 kg/m2 Sheet width 980, 1,200 and 2,100 mm (UV-absorbing) white 1146: ca. 55 % 2,1 W/m2 K (horizontal application) Fire rating (2)