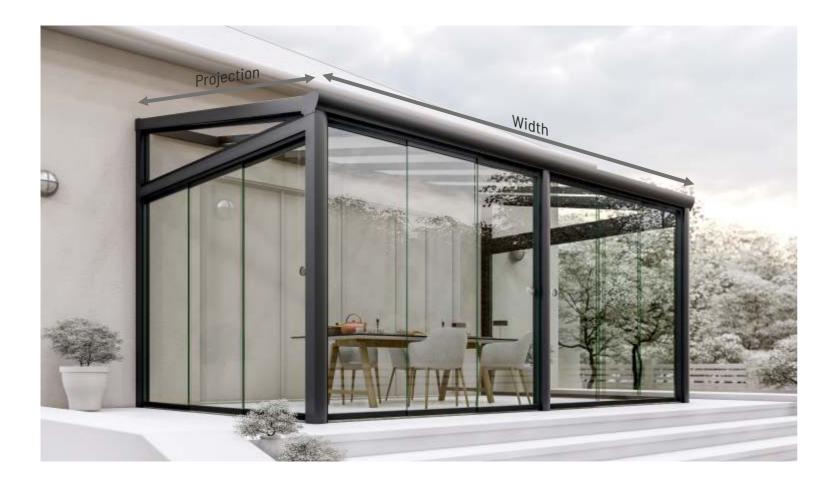

### Without any additional steel structure:

Up to 11' projection No restriction on width Can be attached to existing building