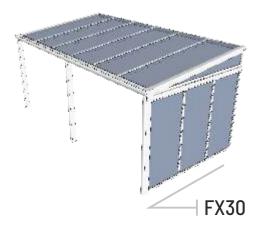

### Without any additional steel structure:

Up to 11' projection No restriction on width Can be attached to existing building

### Additional Features:

Built in gutters Front posts with hidden downspouts 5/8" Clear Multi-wall polycarbonate 5/8" Frosted Multi-wall polycarbonate 3/8" Tempered glass (Optional LowE) Optional Roof Sunshade