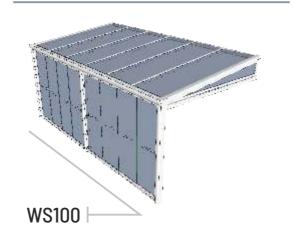

# SINGLE GLAZED SLIDING DOOR

Urban with WS100-Sliding Doors Minimum obstruction

Custom finishes

Built to last