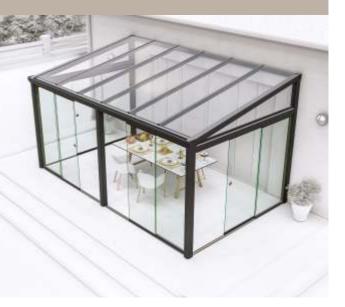

# **URBAN** Assembled in the USA

Sunroom URBAN is all around glass enclosure addition applicable for residential and commercial buildings. It's designed to provide the privilage of enjoying the beauty of outdoors without being affected by the weather elements. Turn your outdoor space into an all season outdoor space. Available multiple glass side enclosure systems make URBAN to fit and match any existing design.

### **APPLICATION** Sunroom, Wintergarden, Decks, Patios, Rooftop

SUNROOM URBAN CLASSIC

**OPTIONAL GLASS RAILING** 

SUNROOM URBAN MODERN

Area weight 2.25 kg/m2 Sheet width 980, 1,200 and 2,100 mm (UV-absorbing) white 1146: ca. 55 % 2,1 W/m2 K (horizontal application) Fire rating (2)