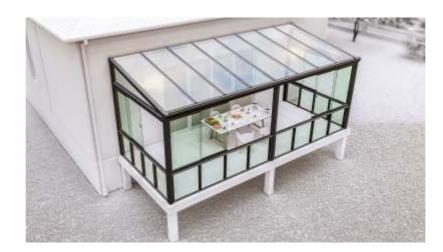

### **APPLICATION** Sunroom, Wintergarden, Decks, Patios, Rooftop

SUNROOM URBAN CLASSIC

**OPTIONAL GLASS RAILING** 

SUNROOM URBAN MODERN

Area weight 2.25 kg/m2 Sheet width 980, 1,200 and 2,100 mm (UV-absorbing) white 1146: ca. 55 % 2,1 W/m2 K (horizontal application) Fire rating (2)