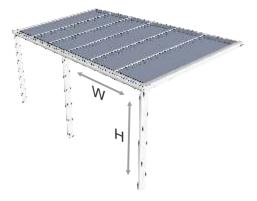

### Without any additional steel structure:

Up to 11' projection No restriction on width Can be attached to existing building

### Additional Features:

Built in gutters Front posts with hidden downspouts 5/8" Clear Multi-wall polycarbonate 5/8" Frosted Multi-wall polycarbonate 3/8" Tempered glass (Optional LowE) Optional Roof Sunshade