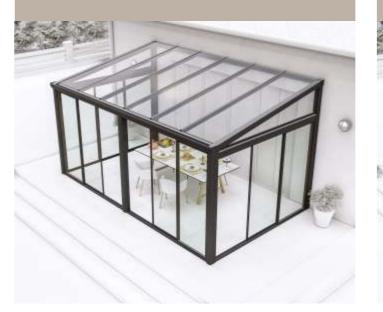

# **URBAN** Assembled in the USA

Sunroom URBAN is all around glass enclosure addition applicable for residential and commercial buildings. It's designed to provide the privilage of enjoying the beauty of outdoors without being affected by the weather elements. Turn your outdoor space into an all season outdoor space. Available multiple glass side enclosure systems make URBAN to fit and match any existing design.

### **APPLICATION** Sunroom, Wintergarden, Decks, Patios, Rooftop

SUNROOM URBAN CLASSIC

**OPTIONAL GLASS RAILING** 

SUNROOM URBAN MODERN

Area weight 2.25 kg/m2 Sheet width 980, 1,200 and 2,100 mm (UV-absorbing) white 1146: ca. 55 % 2,1 W/m2 K (horizontal application) Fire rating (2)