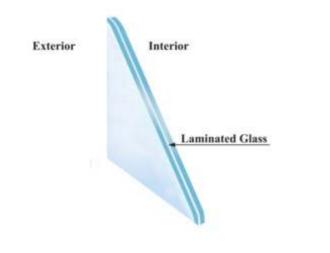

### Additional Features:

Built in gutters Front posts with hidden downspouts 5/8" Clear Multi-wall polycarbonate 5/8" Frosted Multi-wall polycarbonate 3/8" Tempered glass (Optional LowE) Optional Roof Sunshade

### **POLYCARBONATE / GLASS**