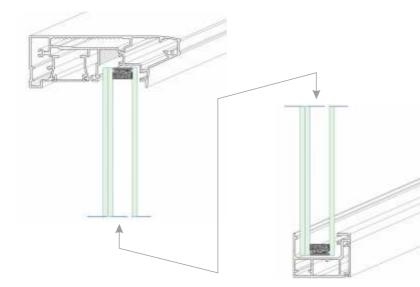

## **POLYCARBONATE TECHNICS DETAIL:**

- Possible delivery lengths 2,000 to 15,000 mm
- Minimum permissible cold-bending radius (1) 2,400 mm
- Light transmittance D65 clear 1099: ca. 70 %
- IQ-Relax: ca. 47 % bronze 1845: ca. 26 %
- Total energy transmission g clear 1099: ca. 62 % white 1146: ca. 54 %
- IQ-Relax: ca. 44 % bronze 1845: ca. 45 %
- Heat transfer coefficient Ug (3) 2.0 W/m2 K (vertical application)
- Coefficient of thermal expansion 0.065 mm/m °C
- Possible expansion due to heat and moisture 3 mm/m
- Max. service temperature without load 120°C
- Weighted sound reduction index ~ 21 dB

### **POLYCARBONATE / GLASS**