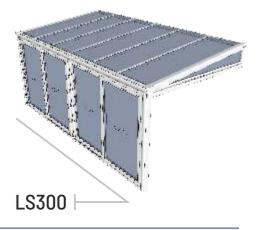

# LIFT & SLIDE DOORS

Urban with Lift & Slide Doors Maximum Insulation

Thermal break Aluminum profile