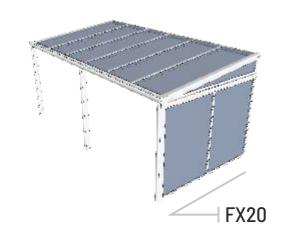

# DOUBLE-GLAZED SLIDING DOOR

Urban with WD240-Sliding Doors **Maximum Functionality** 

All Seasons

Resists bad weather

Fire retardant

Light remote controlled

 $\odot$ 

• •