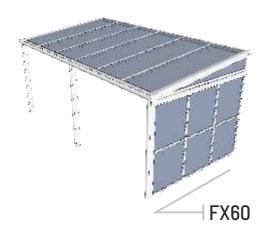

# DOUBLE-GLAZED SLIDING DOOR

Urban with WD240-Sliding Doors **Maximum Functionality** 

All Seasons

Resists bad weather

Fire retardant

Light remote controlled

 $\odot$ 

• •