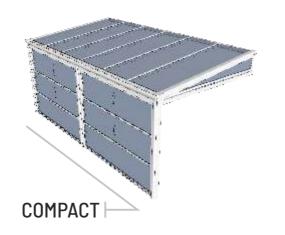

# **GUILLOTINE** COMPACT

Urban with **Guillotine Compact** Vertical Sliding Door/Window

Thermal break Aluminum profile