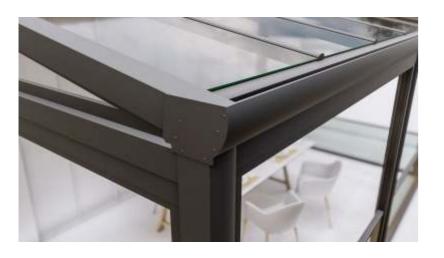

# **URBAN** Assembled in the USA

Sunroom URBAN is all around glass enclosure addition applicable for residential and commercial buildings. It's designed to provide the privilage of enjoying the beauty of outdoors without being affected by the weather elements. Turn your outdoor space into an all season outdoor space. Available multiple glass side enclosure systems make URBAN to fit and match any existing design.

### Without any additional steel structure:

Up to 11' projection No restriction on width Can be attached to existing building

### Additional Features:

Built in gutters Front posts with hidden downspouts 5/8" Clear Multi-wall polycarbonate 5/8" Frosted Multi-wall polycarbonate 3/8" Tempered glass (Optional LowE) Optional Roof Sunshade