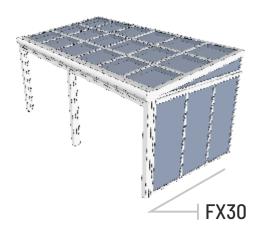

## GRANDE

Expand your living space and create another room for your restaurant or home where you can see the beauty of every season through the glass roof of your Sunroom. GRANDE is a watertight and airtight system which provide comfort all year round.

#### Benefits:

Clarity through glass Roof Easy hose down Cleaning Built-in gutters Aesthetically pleasing **Custom Dimensions without additional steel Constuction\*:** Width - no limit Projection - up to 16' for glass roof Projection - up to 17' Polycarbonate roof \* attached to existing wall