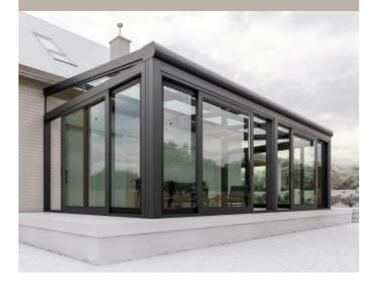

#### BIFOLD DOORS

Folding and Sliding Wall system for Maximum Openness

Thermal break Aluminum profile

High Insulation

## GRANDE

Expand your living space and create another room for your restaurant or home where you can see the beauty of every season through the glass roof of your Sunroom. GRANDE is a watertight and airtight system which provide comfort all year round.