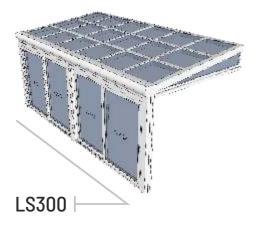

### LIFT & SLIDE DOORS

Minimum Obstruction, Maximum Transparency with easily sliding glass panels of up to 650 lbs

Thermal break Aluminum profile

High Insulation