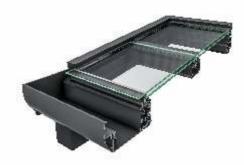

## GRANDE

Expand your living space and create another room for your restaurant or home where you can see the beauty of every season through the glass roof of your Sunroom. GRANDE is a watertight and airtight system which provide comfort all year round.

#### Benefits:

Clarity through glass Roof Easy hose down Cleaning Built-in gutters Aesthetically pleasing **Custom Dimensions without additional steel Constuction\*:** Width - no limit Projection - up to 16' for glass roof Projection - up to 17' Polycarbonate roof \* attached to existing wall

#### Available glazing options based on the project requirements:

Tempered single layer glass Laminated glass Insulated tempered glass panels Multi-wall Polycarbonate

**APPLICATION** Sunroom, Wintergarden, Decks, Patios, Rooftop