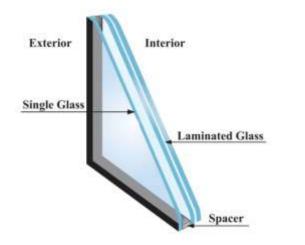

#### Available glazing options based on the project requirements:

Tempered single layer glass Laminated glass Insulated tempered glass panels Multi-wall Polycarbonate

**APPLICATION** Sunroom, Wintergarden, Decks, Patios, Rooftop