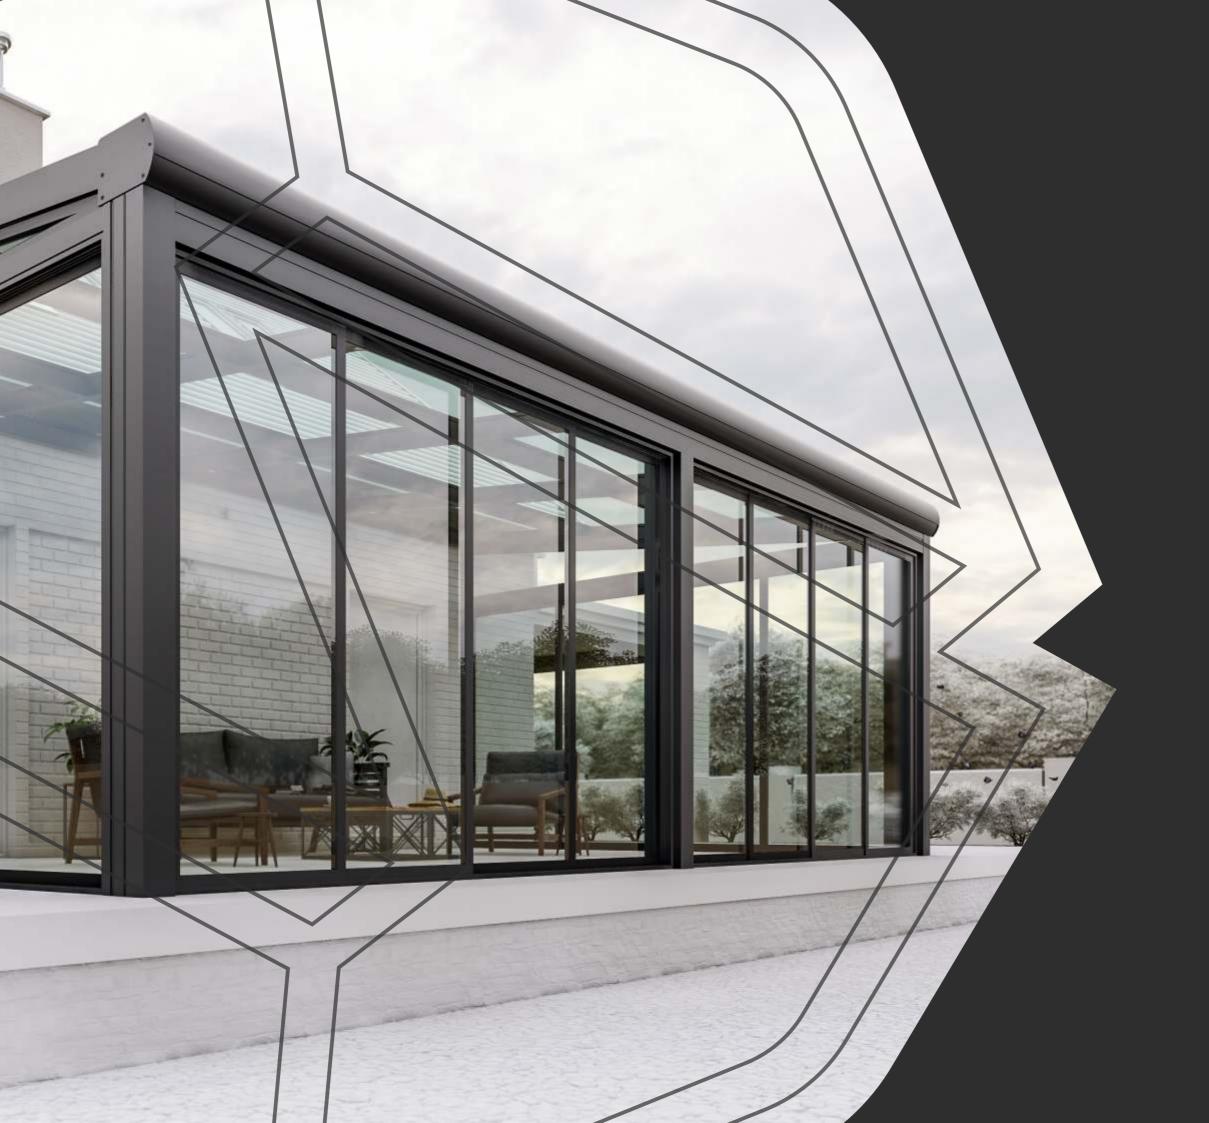

## GRANDE

Expand your living space and create another room for your restaurant or home where you can see the beauty of every season through the glass roof of your Sunroom. GRANDE is a watertight and airtight system which provide comfort all year round.

#### Benefits:

Clarity through glass Roof Easy hose down Cleaning Built-in gutters Aesthetically pleasing **Custom Dimensions without additional steel Constuction\*:** Width - no limit Projection - up to 16' for glass roof Projection - up to 17' Polycarbonate roof \* attached to existing wall

#### Available glazing options based on the project requirements:

Tempered single layer glass Laminated glass Insulated tempered glass panels Multi-wall Polycarbonate

**APPLICATION** Sunroom, Wintergarden, Decks, Patios, Rooftop