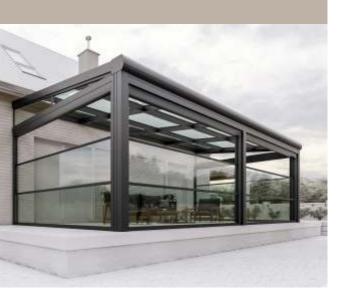

## GRANDE

Expand your living space and create another room for your restaurant or home where you can see the beauty of every season through the glass roof of your Sunroom. GRANDE is a watertight and airtight system which provide comfort all year round.

#### Benefits:

Clarity through glass Roof Easy hose down Cleaning Built-in gutters Aesthetically pleasing **Custom Dimensions without additional steel Constuction\*:** Width - no limit Projection - up to 16' for glass roof Projection - up to 17' Polycarbonate roof \* attached to existing wall