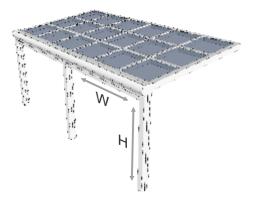

#### Benefits:

Clarity through glass Roof Easy hose down Cleaning Built-in gutters Aesthetically pleasing **Custom Dimensions without additional steel Constuction\*:** Width - no limit Projection - up to 16' for glass roof Projection - up to 17' Polycarbonate roof \* attached to existing wall