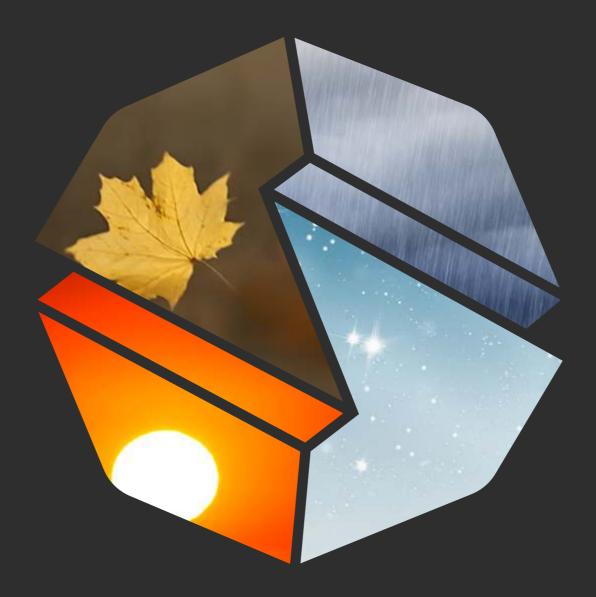

Dimmable

LED lights

Remote controlled

Four seasons are habitable with Schildr Glass Enclosures. Heavy Duty Aluminum profiles are resistant to extreme climatic conditions and mold and rust proof.

## GRANDE

Expand your living space and create another room for your restaurant or home where you can see the beauty of every season through the glass roof of your Sunroom. GRANDE is a watertight and airtight system which provide comfort all year round.