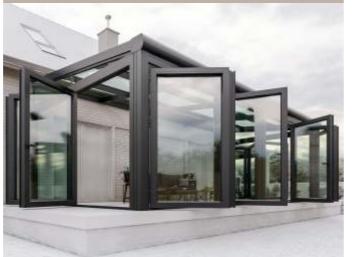

## GRANDE

Expand your living space and create another room for your restaurant or home where you can see the beauty of every season through the glass roof of your Sunroom. GRANDE is a watertight and airtight system which provide comfort all year round.

#### Benefits:

Clarity through glass Roof Easy hose down Cleaning Built-in gutters Aesthetically pleasing **Custom Dimensions without additional steel Constuction\*:** Width - no limit Projection - up to 16' for glass roof Projection - up to 17' Polycarbonate roof \* attached to existing wall

#### Available glazing options based on the project requirements:

Tempered single layer glass Laminated glass Insulated tempered glass panels Multi-wall Polycarbonate

**APPLICATION** Sunroom, Wintergarden, Decks, Patios, Rooftop