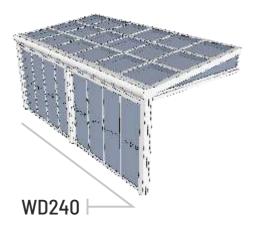

### SLIDE DOOR WD240

Floor to Ceiling Sliding Glass Wall Panels with Highest Functionality

High Insulation

All Seasons

Resists bad weather

S

Fire retardant

Partial blackout

Dimmable

LED lights

Remote controlled

Four seasons are habitable with Schildr Glass Enclosures. Heavy Duty Aluminum profiles are resistant to extreme climatic conditions and mold and rust proof.