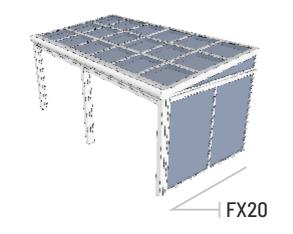

#### BIFOLD DOORS

Folding and Sliding Wall system for Maximum Openness

Thermal break Aluminum profile

High Insulation