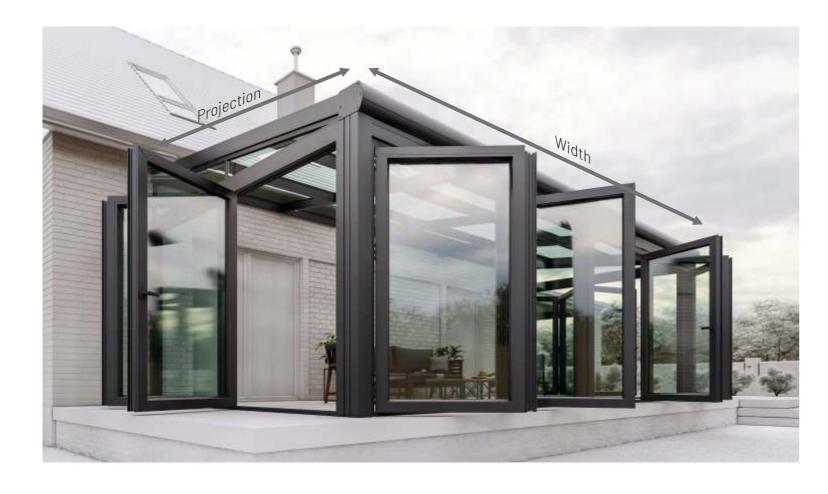

#### Benefits:

Clarity through glass Roof Easy hose down Cleaning Built-in gutters Aesthetically pleasing **Custom Dimensions without additional steel Constuction\*:** Width - no limit Projection - up to 16' for glass roof Projection - up to 17' Polycarbonate roof \* attached to existing wall