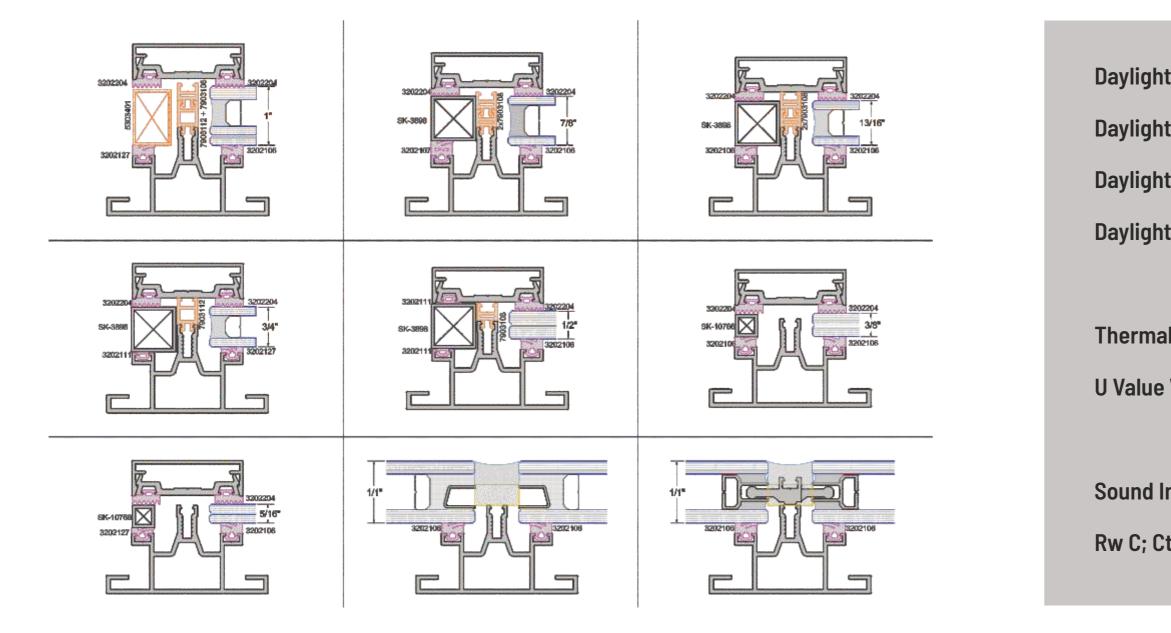

ALL GLASSES ARE TEMPERED

**GRANDE / WHITE** Standard frame color /RAL 9003 textured (pulver) white

**GRANDE / ANTHRACITE** Standard frame color /RAL 7016 textured (pulver) gray anthracite

- Daylight Properties (EN 410)
- **Daylight Transmittance: 80%**
- Daylight Reflectance Outdoor: 15%
- **Daylight Reflectance Indoor: 14%**
- Thermal Conductivity (EN 673)
- U Value W/(m<sup>2</sup>K): 2,8
- Sound Insulation Value (EN 12758)
- Rw C; Ctr) dB: 38 (-1; -5)