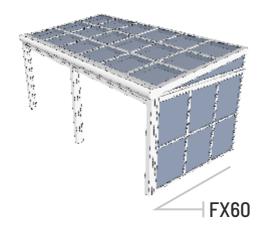

### LIFT & SLIDE DOORS

Minimum Obstruction, Maximum Transparency with easily sliding glass panels of up to 650 lbs

Thermal break Aluminum profile

High Insulation