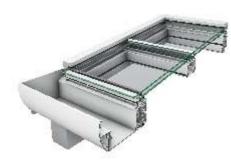

## GRANDE

Expand your living space and create another room for your restaurant or home where you can see the beauty of every season through the glass roof of your Sunroom. GRANDE is a watertight and airtight system which provide comfort all year round.

#### Benefits:

Clarity through glass Roof Easy hose down Cleaning Built-in gutters Aesthetically pleasing **Custom Dimensions without additional steel Constuction\*:** Width - no limit Projection - up to 16' for glass roof Projection - up to 17' Polycarbonate roof \* attached to existing wall

#### Available glazing options based on the project requirements:

Tempered single layer glass Laminated glass Insulated tempered glass panels Multi-wall Polycarbonate

**APPLICATION** Sunroom, Wintergarden, Decks, Patios, Rooftop